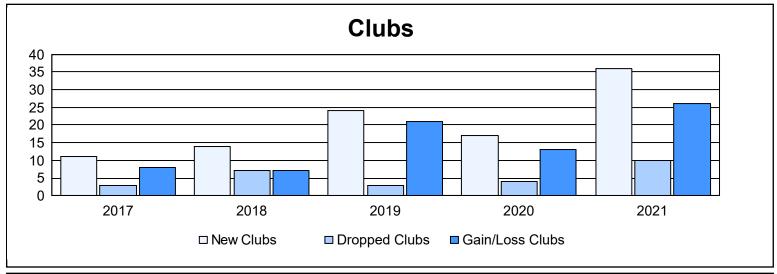

| Year      | New<br>Clubs | Dropped<br>Clubs | Gain/<br>Loss<br>Clubs | New<br>Members | Charter<br>Members | Reinstate<br>Members | Transfer<br>Members | Total<br>Member<br>Added | Total<br>Members<br>Dropped | Gain/<br>Loss<br>Members |
|-----------|--------------|------------------|------------------------|----------------|--------------------|----------------------|---------------------|--------------------------|-----------------------------|--------------------------|
| 2016-2017 | 11           | 3                | 8                      | 1,327          | 372                | 62                   | 32                  | 1,793                    | 1,059                       | 734                      |
| 2017-2018 | 14           | 7                | 7                      | 1,186          | 383                | 37                   | 41                  | 1,647                    | 1,439                       | 208                      |
| 2018-2019 | 24           | 3                | 21                     | 837            | 639                | 63                   | 31                  | 1,570                    | 1,467                       | 103                      |
| 2019-2020 | 17           | 4                | 13                     | 797            | 585                | 66                   | 19                  | 1,467                    | 1,302                       | 165                      |
| 2020-2021 | 36           | 10               | 26                     | 1,657          | 1,150              | 93                   | 44                  | 2,944                    | 1,680                       | 1,264                    |
| Average   | 20           | 5                | 15                     | 1,161          | 626                | 64                   | 33                  | 1,884                    | 1,389                       | 495                      |